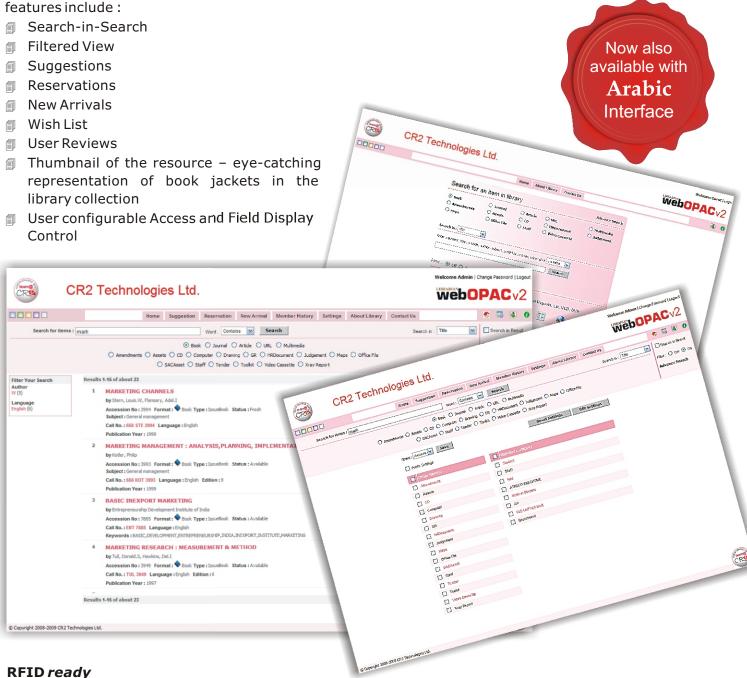

#### webOPAC: User-friendly (based on Survey) Search Interface:

Take your system and your member services further by choosing webOPAC as your LIBRARIAN® search interface. webOPAC offers experiences similar to those found in the best Web 2.0 applications. Popular features include: