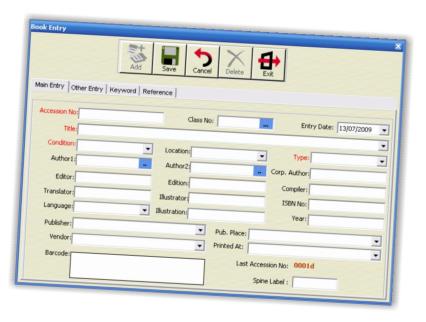

#### **Powerful Resource Management:**

Over & above managing library resources like Books, Journals, Articles, CDs, DVDs, Cassettes, Films etc., LIBRARIAN® - an advance Library Automation & Management Software from CR2, can also manage resources like Documents, Technical Drawings, Maps, Annual Reports, Standards, Permits, Licenses, Agreements, Contracts, Tenders, Physical Assets etc. One can also create different list of resources by using Category Master. Creation of Digital Archive is a very powerful tool of LIBRARIAN®