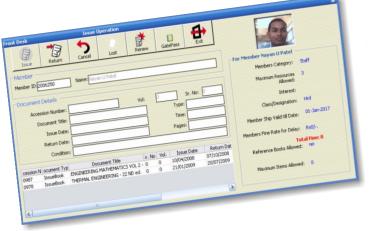

#### Chosen by all sizes and types of libraries:

Over 750+ Libraries, spreaded across various domains, have chosen LIBRARIAN<sup>®</sup>.

Libraries choose LIBRARIAN® because it features:-

- Simple and Elegant User Interface
- All International Standards Complied (MARC21, MARCXML, Z39.50, AACR2, FRBR, NCIP 2.0 for RFID)
- Minimal system administration
- Automatic Email Management
- Streamlined technical services
- Article Indexing
- In-built Barcode & Smart ID-Cards with Barcode and Photo for the Patrons
- RFID Ready
- Real Time Inventory